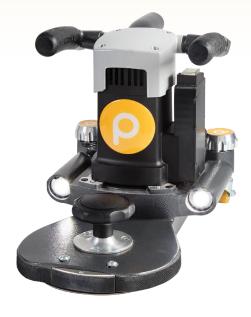

# **GECKO STAR 2.0**

## **Description**

The PALLMANN GECKO STAR 2.0 edger is a light-weight yet powerful edger that features tool-free adjustment of wheels to provide the correct sanding pressure for any project. Dual lights allows for enhanced jobsite visibility, and the low decibel rating motor provides jobsite comfort. Hook and loop skirt attachments provide excellent dust containment.

### Features

- Extended sanding frame
- 2.4 hp motor
- Total weight 24 lbs
- Non marking urethane wheels
- Low decibel rating
- Built-in lights
- Tool-free wheel adjustment

### **Benefits**

- Great for sanding under cabinets
- Aggressive cutting action
- Lightweight, easy to use
- Will not damage sanding surface
- Quiet jobsite operation
- Increased jobsite visibility
- Sanding pressure can be adjusted quickly